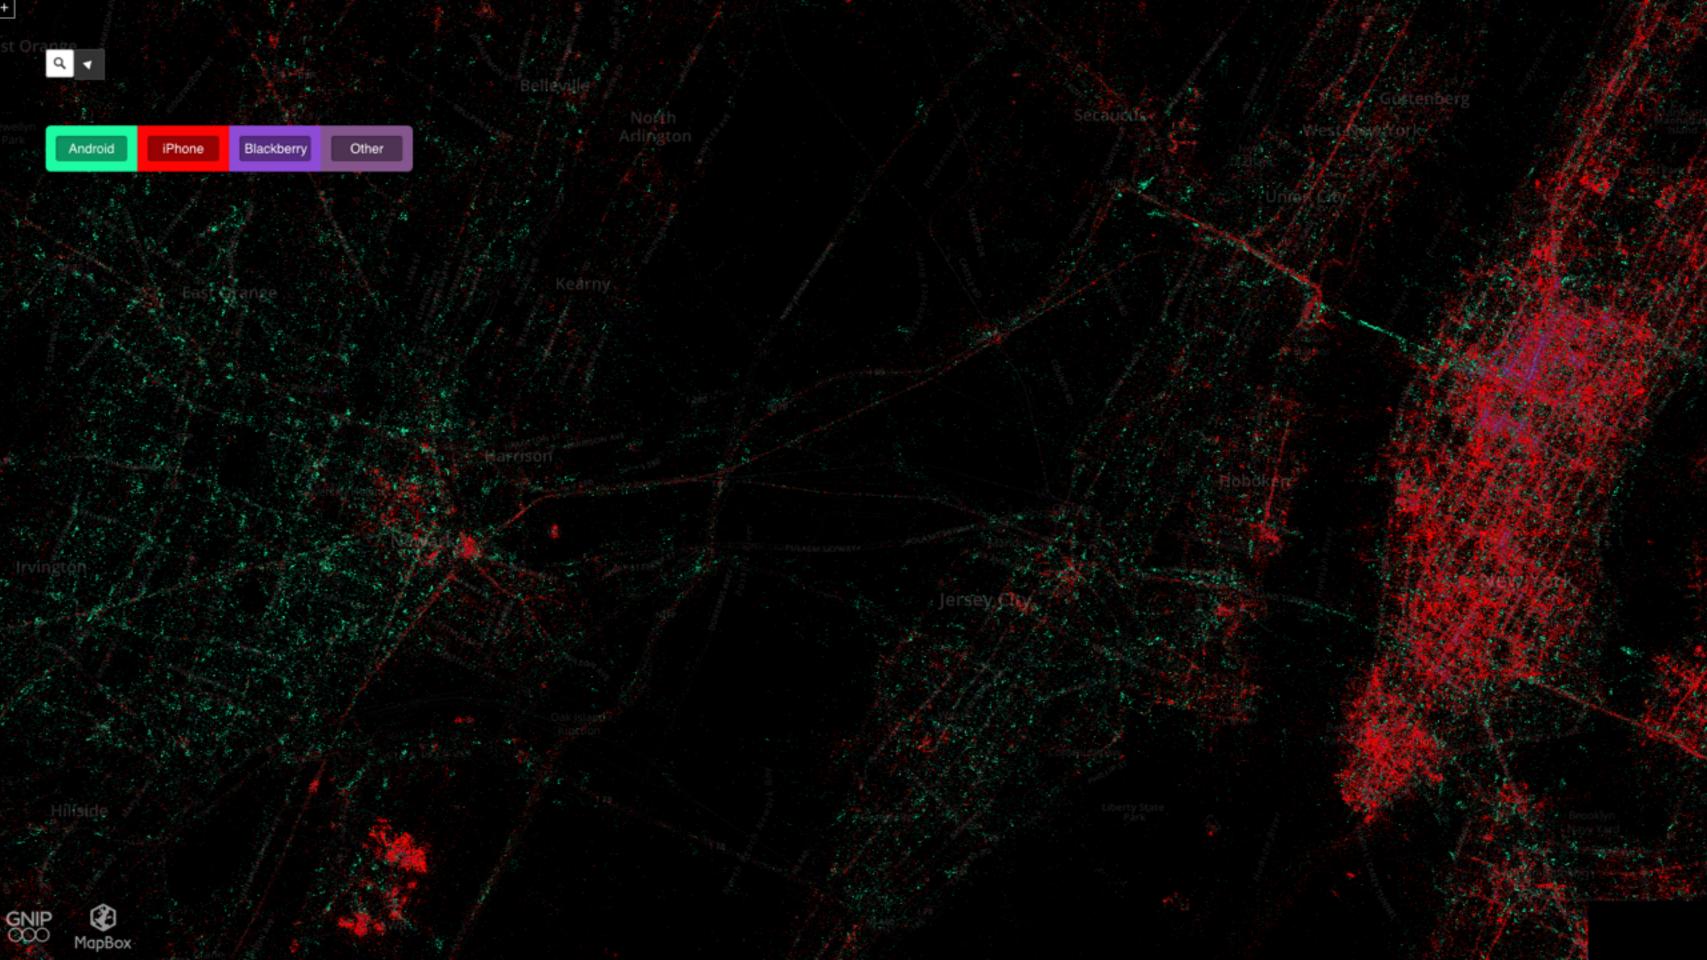

#### Application + Point Geo = User Insights

```
"generator": {
    "displayName": "Twitter for Android",
    "link": "http:\/\/twitter.com\/download\/android"
},

"geo": {
    "type": "Point",
    "coordinates": [
        30.622496,
        -96.3283527
    ]
```