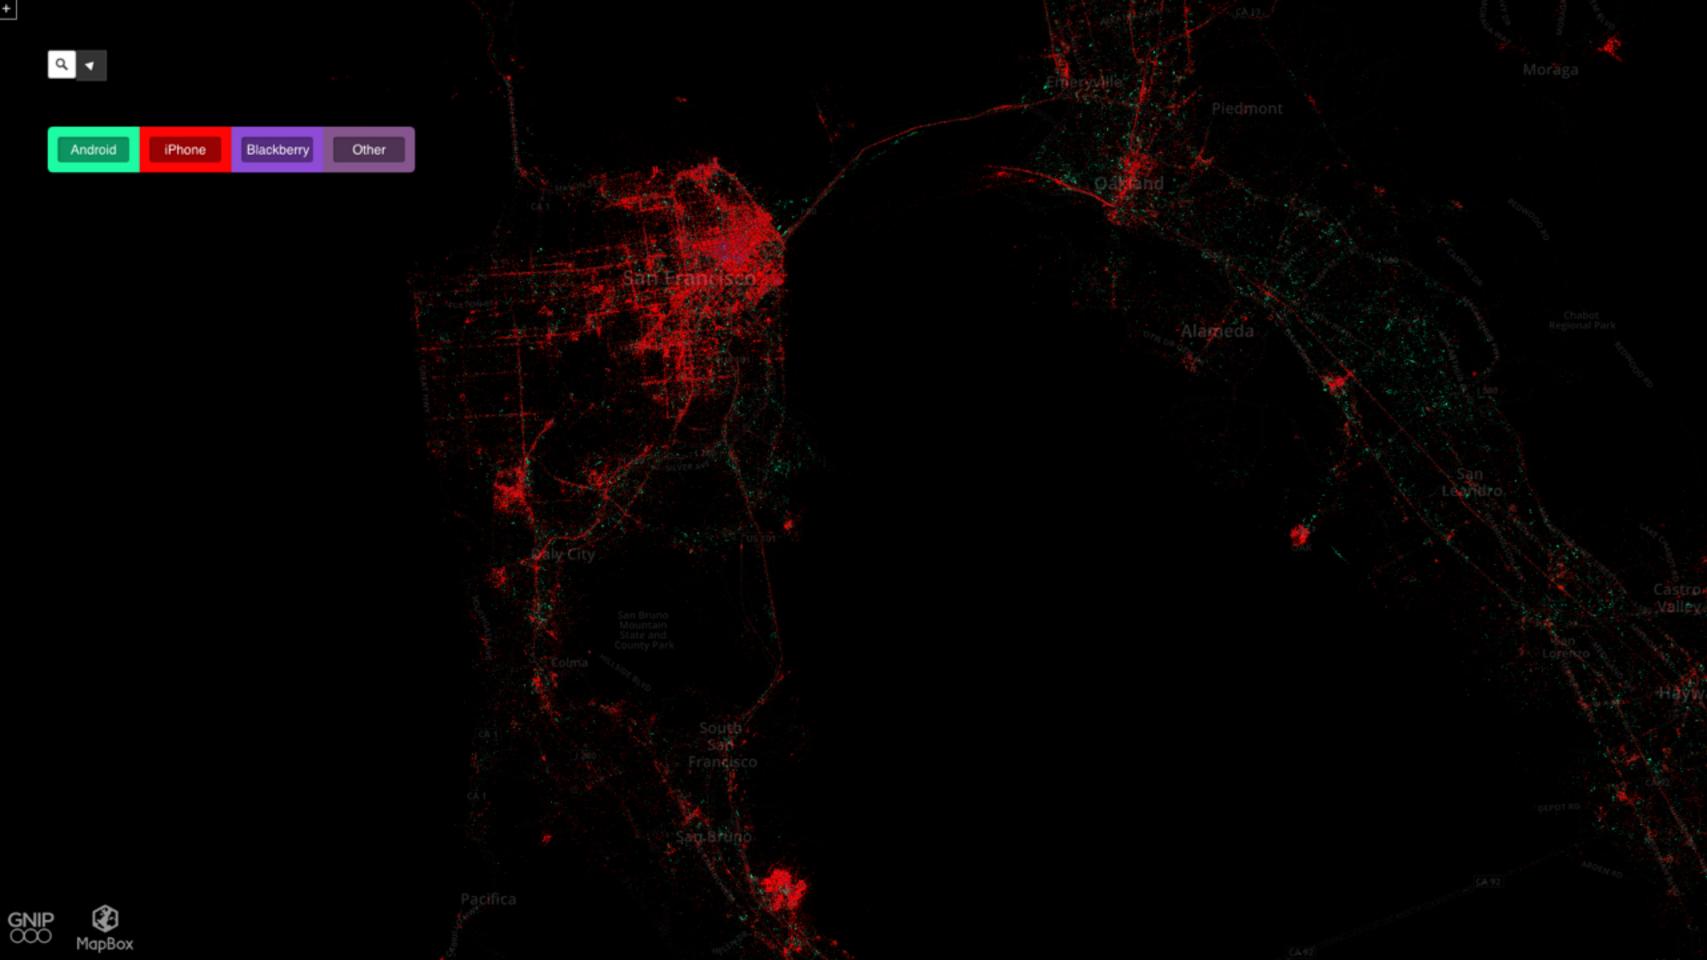

#### Application + Point Geo = User Insights

```
"generator": {
    "displayName": "Twitter for Android",
    "link": "http:\/\/twitter.com\/download\/android"
},

"geo": {
    "type": "Point",
    "coordinates": [
        30.622496,
        -96.3283527
    ]
```