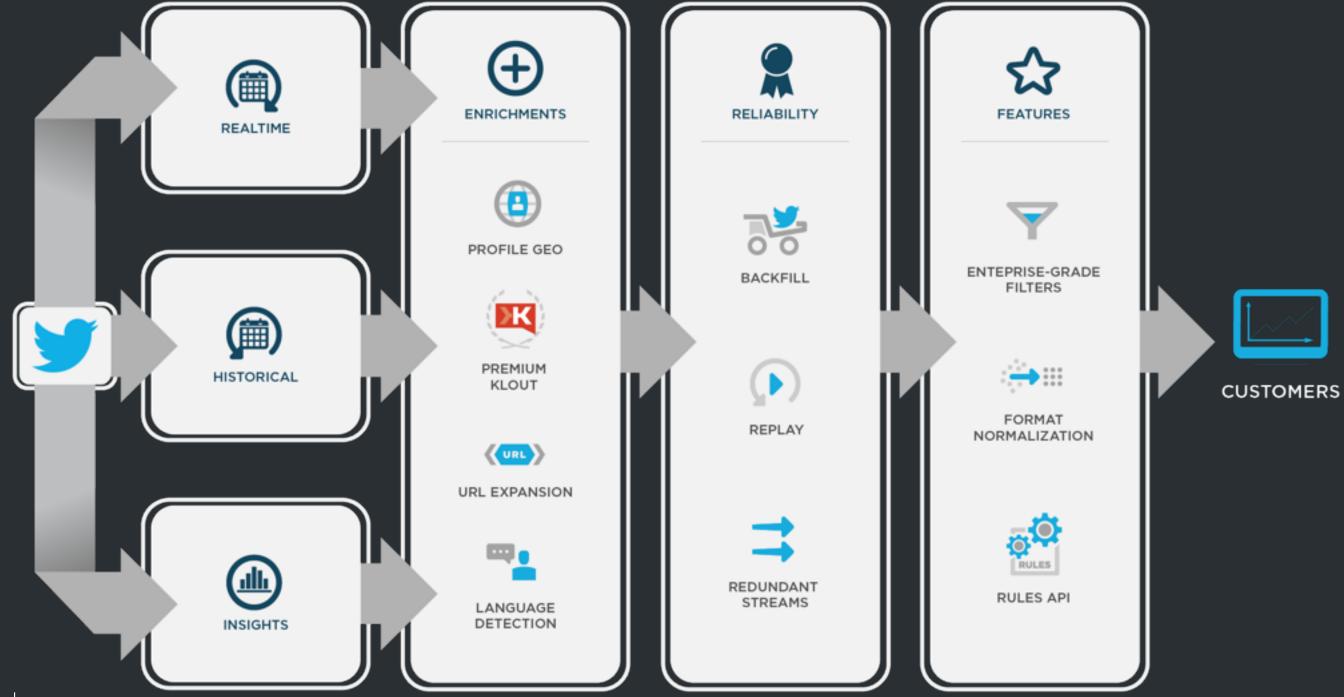

#### **Gnip Enterprise Data APIs**

#### Realtime

Every public Tweet, as it is created

Understand what's happening

#### Historical

Any public Tweet, back to 2006

Understand what already happened

#### Insights

Audience and Tweet Performance Data

Understand your audiences & top performing content