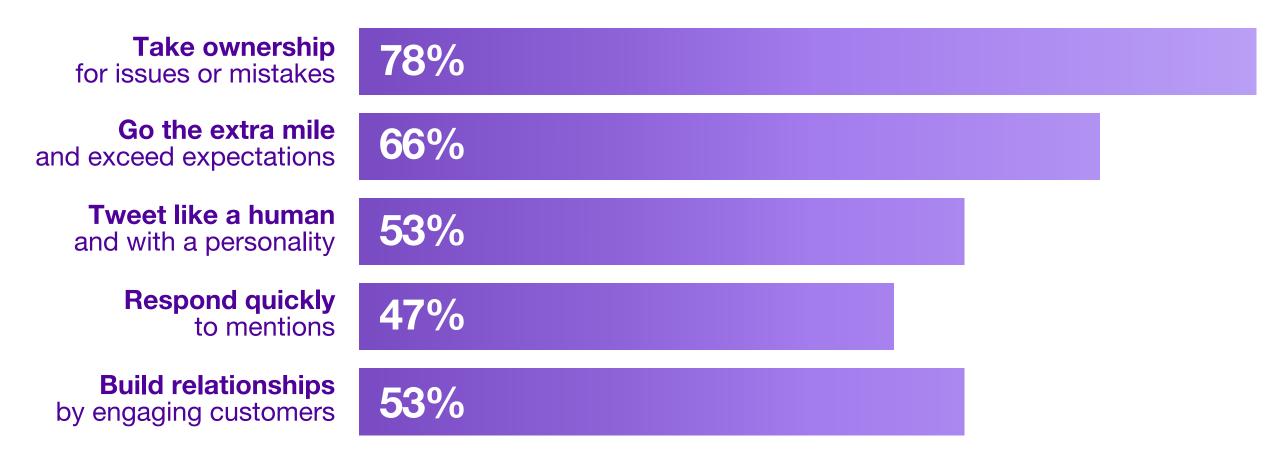

## Follow the best

This chart shows the percentage of top-performing retail brands that excel at each best practice.